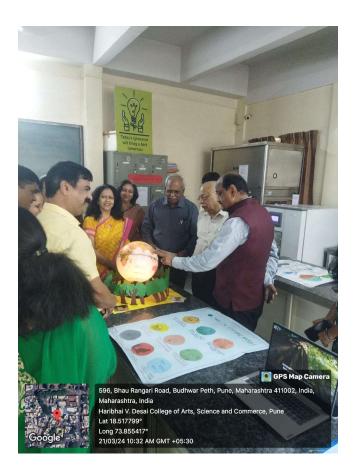

The Department of Environmental Science had celebrated "World Forest Day: Poster Exhibition" with the involvement of all the students and staff of Haribhai V. Desai College, Pune on 21st March, 2024. Poster Exhibition to create awareness was conducted on the day.

The poster exhibition took place in the Research Laboratory on the 3rd floor of the main building of the college. The event was open to all students, faculty, and staff members interested in environmental conservation. The posters displayed at the exhibition covered a wide range of themes related to forests, including biodiversity conservation, deforestation, climate change, sustainable forestry practices, no use of plastic, 5R-Refuse, Recover, Reduce,

# The Poona Gujarati Kelavani Mandal's Haribhai. V. Desai College of Arts, Science, and Commerce 596, Behind Shanivar Wada, Budhwar Peth, Pune, Maharashtra 411002.

Reuse, Recycle, way to restore nature, environmental laws, soil degradation, water Conservation, sustainable goals. The posters were prepared by M.Sc. students of the Environmental science department. Their diverse perspectives and creative expressions contributed to the richness of the event. Each poster provided educational content, presenting facts, statistics, and information about the significance of forests and the threats they face. Visitors had the opportunity to learn about the role of forests in biodiversity conservation, carbon sequestration, climate regulation, and the livelihoods of communities dependent on forest resources. An informative video of UNEP Reducing deforestation was displayed to visitors and provided more information.