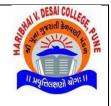

The Department of Environmental Science had celebrated "World Forest Day: Poster Exhibition" with the involvement of all the students and staff of Haribhai V. Desai College, Pune on 21st March, 2024. Poster Exhibition to create awareness was conducted on the day.

The poster exhibition took place in the Research Laboratory on the 3rd floor of the main building of the college. The event was open to all students, faculty, and staff members interested in environmental conservation. The posters displayed at the exhibition covered a wide range of themes related to forests, including biodiversity conservation, deforestation, climate change, sustainable forestry practices, no use of plastic, 5R-Refuse, Recover, Reduce,

# The Poona Gujarati Kelavani Mandal's Haribhai. V. Desai College of Arts, Science, and Commerce 596, Behind Shanivar Wada, Budhwar Peth, Pune, Maharashtra 411002.

Reuse, Recycle, way to restore nature, environmental laws, soil degradation, water Conservation, sustainable goals. The posters were prepared by M.Sc. students of the Environmental science department. Their diverse perspectives and creative expressions contributed to the richness of the event. Each poster provided educational content, presenting facts, statistics, and information about the significance of forests and the threats they face. Visitors had the opportunity to learn about the role of forests in biodiversity conservation, carbon sequestration, climate regulation, and the livelihoods of communities dependent on forest resources. An informative video of UNEP Reducing deforestation was displayed to visitors and provided more information.