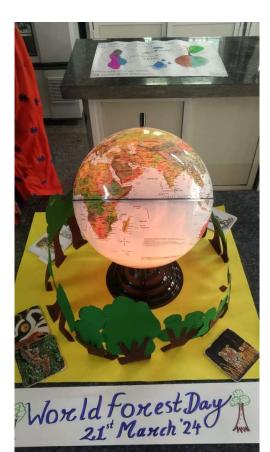

#### **Brief Report:**

World Forest Day is observed every year on 21<sup>st</sup> March. Poster exhibition was held on the day, aimed at raising awareness about the importance of forests and promoting environmental conservation. The exhibition showcased a variety of posters created by students, highlighting key issues related to forests and their significance.

The poster exhibition took place in the Research Laboratory on the 3rd floor of the main building of the college. The event was open to all students, faculty, and staff members interested in environmental conservation. The posters displayed at the exhibition covered a wide range of themes related to forests, including biodiversity conservation, deforestation, climate change, sustainable forestry practices, no use of plastic, 5R-Refuse, Recover, Reduce,

# The Poona Gujarati Kelavani Mandal's Haribhai. V. Desai College of Arts, Science, and Commerce 596, Behind Shanivar Wada, Budhwar Peth, Pune, Maharashtra 411002.

Reuse, Recycle, way to restore nature, environmental laws, soil degradation, water Conservation, sustainable goals. The posters were prepared by M.Sc. students of the Environmental science department. Their diverse perspectives and creative expressions contributed to the richness of the event. Each poster provided educational content, presenting facts, statistics, and information about the significance of forests and the threats they face. Visitors had the opportunity to learn about the role of forests in biodiversity conservation, carbon sequestration, climate regulation, and the livelihoods of communities dependent on forest resources. An informative video of UNEP Reducing deforestation was displayed to visitors and provided more information.