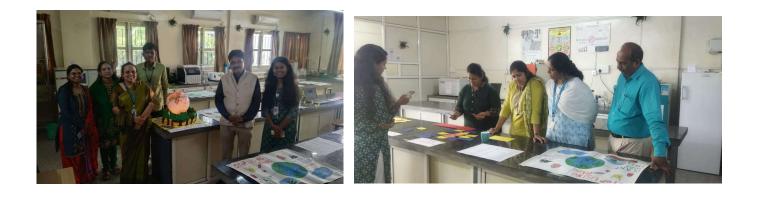

The Department of Environmental Science had celebrated "World Forest Day: Poster Exhibition" with the involvement of all the students and staff of Haribhai V. Desai College, Pune on 21st March, 2024. Poster Exhibition to create awareness was conducted on the day.

The poster exhibition took place in the Research Laboratory on the 3rd floor of the main building of the college. The event was open to all students, faculty, and staff members interested in environmental conservation. The posters displayed at the exhibition covered a wide range of themes related to forests, including biodiversity conservation, deforestation, climate change, sustainable forestry practices, no use of plastic, 5R-Refuse, Recover, Reduce,

# The Poona Gujarati Kelavani Mandal's Haribhai. V. Desai College of Arts, Science, and Commerce 596, Behind Shanivar Wada, Budhwar Peth, Pune, Maharashtra 411002.

Reuse, Recycle, way to restore nature, environmental laws, soil degradation, water Conservation, sustainable goals. The posters were prepared by M.Sc. students of the Environmental science department. Their diverse perspectives and creative expressions contributed to the richness of the event. Each poster provided educational content, presenting facts, statistics, and information about the significance of forests and the threats they face. Visitors had the opportunity to learn about the role of forests in biodiversity conservation, carbon sequestration, climate regulation, and the livelihoods of communities dependent on forest resources. An informative video of UNEP Reducing deforestation was displayed to visitors and provided more information.